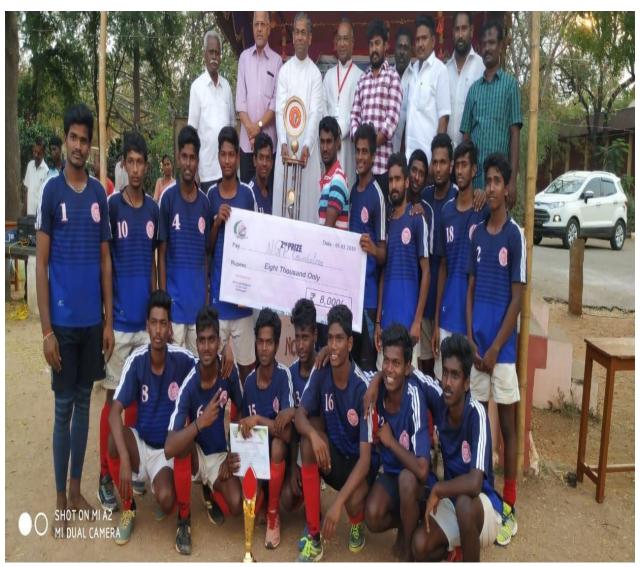

#### The following are the funds received during the academic year 2018-19:

| S. No. | Nature of Funds<br>Received         | Amount<br>Rs. |
|--------|-------------------------------------|---------------|
| 1      | Sponsor from Govindasamy Foundation | 879236        |
| 2      | Gaja Puyal Relief Fund              | 100401        |
| 3      | Conference/Seminar Sponsor          | 111500        |
| 4      | Free willed Contribution by Alumni  | 96000         |
| 5      | Sports Prize Money                  | 332000        |