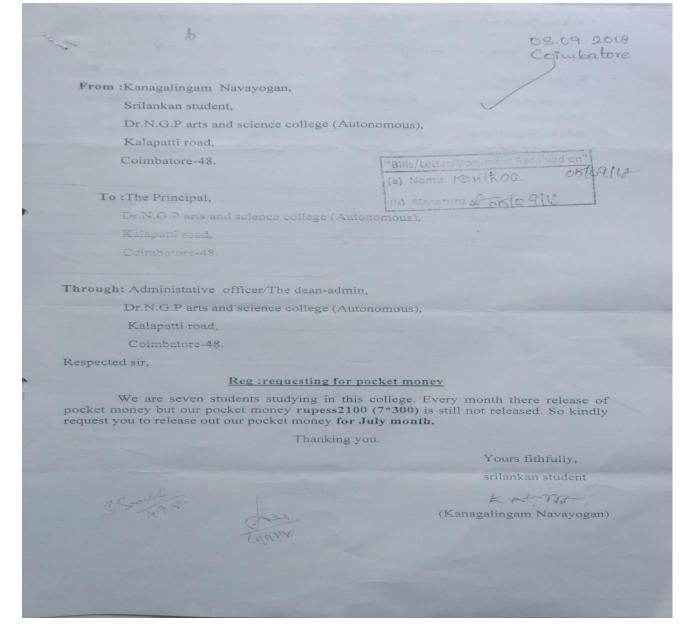

Criterion VI Metric 6.4.2

| REFN           | NO : Dr. NGPASC /2018-19/ACC                                      | 2/08               |                  |                  |             |
|----------------|-------------------------------------------------------------------|--------------------|------------------|------------------|-------------|
|                |                                                                   |                    |                  |                  | 07.03.2019  |
|                | The Menerica Truster                                              |                    |                  |                  |             |
|                | The Managing Trustee,<br>Govindasamy Charitable Found<br>Chennai. | dation,            |                  |                  |             |
| Dear           | Sir,                                                              |                    |                  |                  |             |
|                | Sub: Exam Fees for Even Ser                                       | mester & Mess F    | ees - Febura     | ry 2019 -Reg     | 3.          |
|                |                                                                   |                    |                  |                  |             |
| With r         | eference to the below studer                                      | nts, kindly arrang | e to make a      | a payment        | for         |
|                | Fees for Even Semester & Mes                                      |                    |                  |                  |             |
|                |                                                                   |                    |                  |                  | No. States  |
| SI.no          | Student Name                                                      | Class              | Exam Fees<br>Rs. | Mess Fees<br>Rs. | No. of days |
| 1              | Nivethana Thiyagaraja                                             | III BBA CA         | 2675             | 3500             | 28          |
| 2              | Navayogan Kanagalingam                                            | III BCOM           | 2425             |                  | 28          |
| 3              | Haridharshan Ramasamy                                             | III BBA CA         | 2675             |                  | 28          |
| • 4            | Sathasivam Pirunthika                                             | II BBA (CA)        |                  |                  | 28          |
| 5              | Vishali Nandakumar                                                | I BBA (CA)         | 1125             |                  |             |
| 6              | Karunamoorthy Sasindra                                            | I BBA (CA)         | 1125             |                  |             |
| 7              | Yoganathan Harshani                                               | I B.Com            | 1000             |                  |             |
|                | TOTAL                                                             |                    | 12,400           | 24,150           |             |
| Than           | king you                                                          | = Rs.12,400 + Rs   | 5.24,150 - KS    | . 30,330/-       |             |
| Dr. V<br>Princ | Rajendran                                                         |                    |                  | A.               |             |
|                |                                                                   |                    | (                | 0                |             |
|                |                                                                   |                    |                  |                  |             |
|                |                                                                   |                    |                  |                  |             |