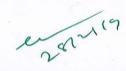

#### CERTIFICATE

The tuition fee for the SRI LANKAN students received as sponsorship from M/s. Govindasamy Foundation, Chennai are deposited in Dr. N.G.P. Arts and Science College account and it is duly included under the head "Fees and Other Collections from Students" of the Audited Statement of Income of Dr. N.G.P. Arts and Science College during the respective financial year.

| S.No. | Financial Year | No. of Students | Amount of Grant<br>Rs. | Head of Account in<br>Income and<br>Expenditure<br>Statement |
|-------|----------------|-----------------|------------------------|--------------------------------------------------------------|
| 1     | 2016-17        | 14              | 1525742.00             | Fees and Other<br>Collections from<br>Students               |
| 2     | 2017-18        | 7               | 844756.00              | Fees and Other<br>Collections from<br>Students               |
| 3     | 2018-19        | 7               | 879236.00              | Fees and Other<br>Collections from<br>Students               |
| 4     | 2019-20        | 7               | 637650.00              | Fees and Other<br>Collections from<br>Students               |
| 5     | 2020-21        | 6               | 405065.00              | Fees and Other<br>Collections from<br>Students               |