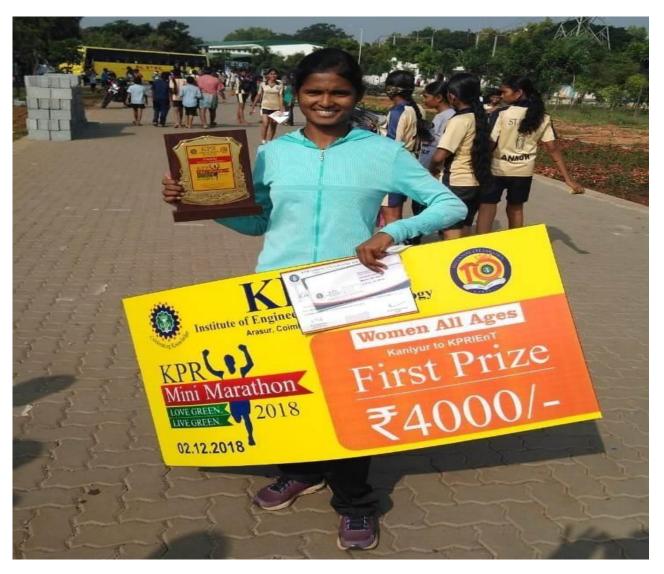

#### The following are the funds received during the academic year 2018-19:

| S. No. | Nature of Funds<br>Received         | Amount<br>Rs. |
|--------|-------------------------------------|---------------|
| 1      | Sponsor from Govindasamy Foundation | 879236        |
| 2      | Gaja Puyal Relief Fund              | 100401        |
| 3      | Conference/Seminar Sponsor          | 111500        |
| 4      | Free willed Contribution by Alumni  | 96000         |
| 5      | Sports Prize Money                  | 332000        |