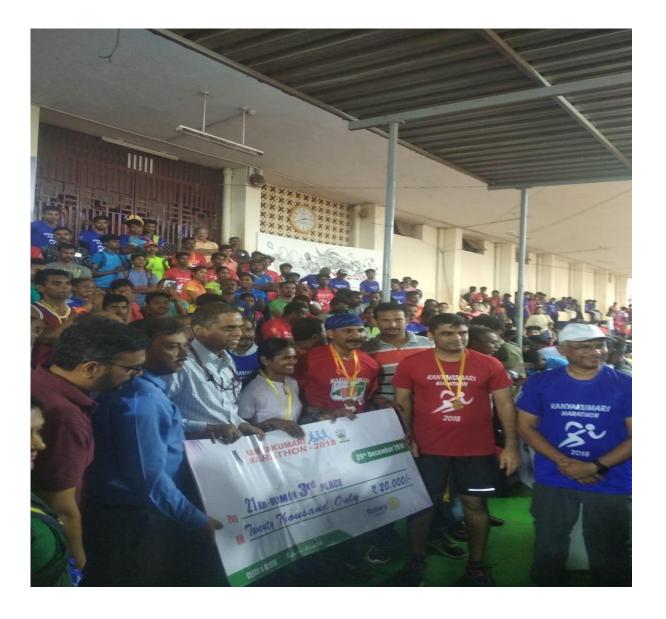

#### The following are the funds received during the academic year 2018-19:

| S. No. | Nature of Funds<br>Received         | Amount<br>Rs. |
|--------|-------------------------------------|---------------|
| 1      | Sponsor from Govindasamy Foundation | 879236        |
| 2      | Gaja Puyal Relief Fund              | 100401        |
| 3      | Conference/Seminar Sponsor          | 111500        |
| 4      | Free willed Contribution by Alumni  | 96000         |
| 5      | Sports Prize Money                  | 332000        |