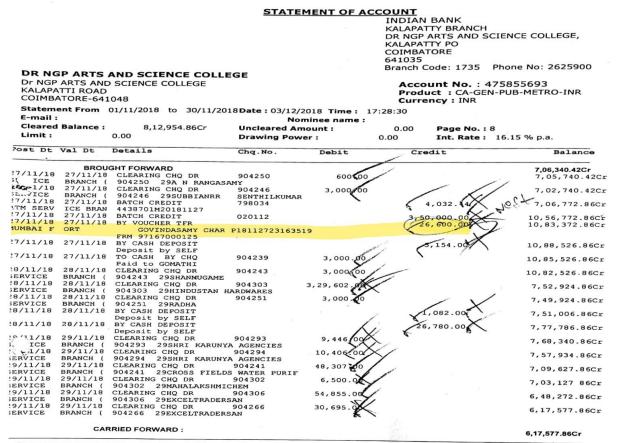

| S. No. | Details                   |
|--------|---------------------------|
| 1.     | Certificate               |
| 2.     | Sponsor Intimation Letter |
| 3.     | Bank Statement            |

Page 3 of 135